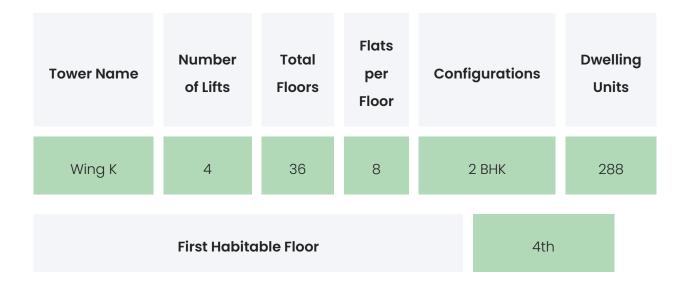

<br>Pool,Jogging Track,Kids Play Area,Kids<br>Zone,Gymnasium,Outdoor Gym,Indoor Games<br>Area |
|------------------------|------------------------------------------------------------------------------------------------------------------------------------|
| Leisure                | Mini Theatre,Yoga Room / Zone,Spa,Senior<br>Citizen Zone                                                                           |
| Business & Hospitality | Conference / Meeting Room,ATM / Bank<br>Attached,Party Lawn,Restaurant /<br>Cafe,Clubhouse,Multipurpose Hall                       |
| Eco Friendly Features  | Waste Segregation,Rain Water<br>Harvesting,Landscaped Gardens,Charging Ports<br>- Electrical Cars                                  |

### RUSTOMJEE URBANIA

AZZIANO WING K

## **BUILDING LAYOUT**



#### Services & Safety

- **Security :** Maintenance Staff,Security System / CCTV,Intercom Facility,Security Staff,MyGate / Security Apps
- Fire Safety : Sprinkler System, Fire rated doors / walls, Fire Hose, Fire cylinders
- Sanitation: The surrounding area is clean. No presence of nalas /slums /gutters /sewers
- Vertical Transportation : High Speed Elevators

RUSTOMJEE URBANIA

AZZIANO WING K

# FLAT INTERIORS



| Views Available              | Open Grounds / Landscape / Project Amenities                                                                                                             |
|------------------------------|----------------------------------------------------------------------------------------------------------------------------------------------------------|
|