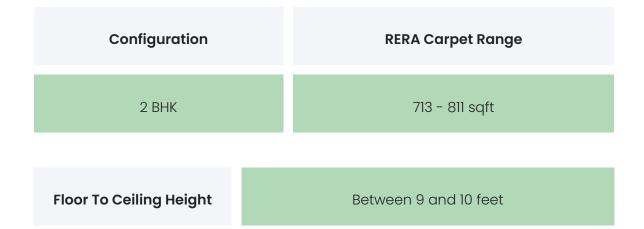

## **PROJECT & AMENITIES**

| Time Line                         | Size             | Typography |
|-----------------------------------|------------------|------------|
| Completed on 30th September, 2022 | 0.159780811 Acre | 2 BHK      |