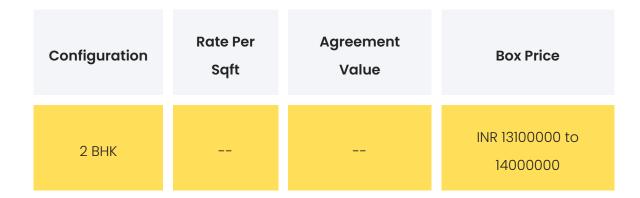

## **PROJECT & AMENITIES**

| Time Line                         | Size             | Typography |
|-----------------------------------|------------------|------------|
| Completed on 30th September, 2022 | 0.159780811 Acre | 2 BHK      |

## COMMERCIALS

**Disclaimer:** Prices mentioned are approximate value and subject to change.

| GST            | Stamp Duty      | Registration                                                  |  |
|----------------|-----------------|---------------------------------------------------------------|--|
| 1%             | 6%              | INR 30000                                                     |  |
| Floor Rise     | Parking Charges | Other Charges                                                 |  |
| NA             | INR 700000      | INR 280000                                                    |  |
|                |                 |                                                               |  |
| Festive Offers |                 | The builder is not offering any festive offers at the moment. |  |