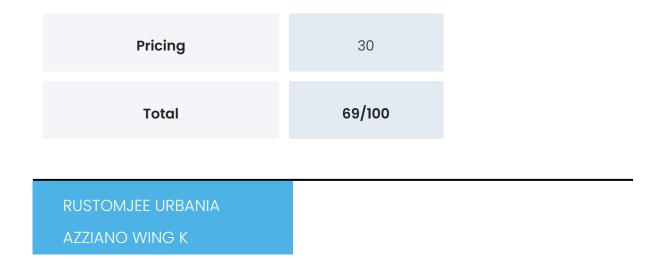

## PROJECT PROPSCORE

Propscience uses a unique and highly proprietary algorithm to arrive at Propscores for every project it covers. This score is calculated out of 100 points. Through our detailed research we gather over 500 data points of information about each project. These data points are broken down into categories (mentioned below). An individual score is arrived at for each category and then a combined project Propscore is given. The purpose of the Propscore is to help you evaluate the distinct value you can hope to derive from each aspect of the project.

| Category          | Score |
|-------------------|-------|
| Place             | 73    |
| Connectivity      | 83    |
| Infrastructure    | 100   |
| Local Environment | 100   |
| Land & Approvals  | 56    |
| Project           | 71    |
| People            | 39    |
| Amenities         | 76    |
| Building          | 78    |
| Layout            | 60    |
| Interiors         | 63    |